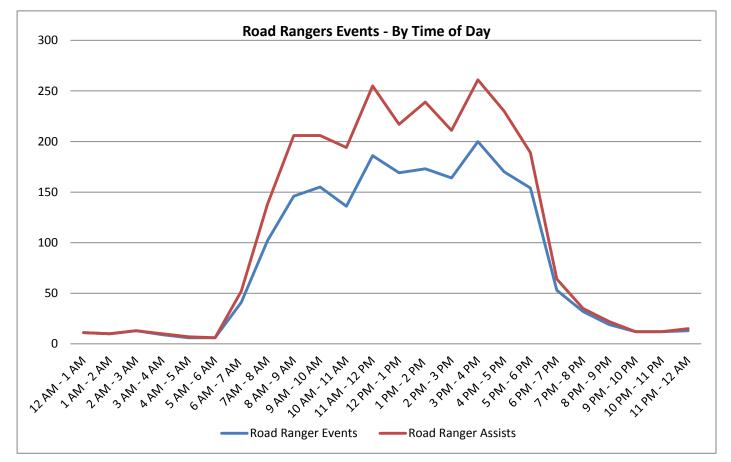

| 22. Road Ranger Assisted Events - |  |
|-----------------------------------|--|
| By Time of Day:                   |  |

| By Time of Day: |        |          |
|-----------------|--------|----------|
| Time            | RR     | RR       |
| of Day          | Events | Assists  |
| 12 AM - 1 AM    | 11     | 11       |
| 1 AM - 2 AM     | 10     | 10       |
| 2 AM - 3 AM     | 13     | 13       |
| 3 AM - 4 AM     | 9      | 10       |
| 4 AM - 5 AM     | 6      | 7        |
| 5 AM - 6 AM     | 6      | 6        |
| 6 AM - 7 AM     | 41     | 52       |
| 7AM - 8 AM      | 102    | 138      |
| 8 AM - 9 AM     | 146    | 206      |
| 9 AM - 10 AM    | 155    | 206      |
| 10 AM - 11 AM   | 136    | 194      |
| 11 AM - 12 PM   | 186    | 255      |
| <u> </u>        |        | <u> </u> |

| Time          | RR     | RR      |
|---------------|--------|---------|
| of Day        | Events | Assists |
| 12 PM - 1 PM  | 169    | 217     |
| 1 PM - 2 PM   | 173    | 239     |
| 2 PM - 3 PM   | 164    | 211     |
| 3 PM - 4 PM   | 200    | 261     |
| 4 PM - 5 PM   | 170    | 230     |
| 5 PM - 6 PM   | 154    | 189     |
| 6 PM - 7 PM   | 53     | 64      |
| 7 PM - 8 PM   | 32     | 35      |
| 8 PM - 9 PM   | 19     | 22      |
| 9 PM - 10 PM  | 12     | 12      |
| 10 PM - 11 PM | 12     | 12      |
| 11 PM - 12 AM | 13     | 15      |
| Totals        | 1992   | 2615    |