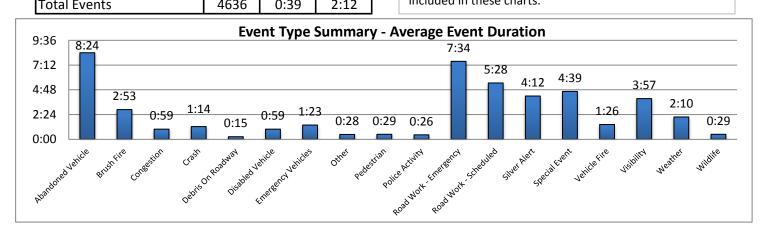

Note: Event Detection Source Categories listed as zero are not included in the above chart.

| 17. Event Type Summary |             |                       |                              |
|------------------------|-------------|-----------------------|------------------------------|
| Event Types            | # of Events | Average On Scene Time | Average<br>Event<br>Duration |
| Abandoned Vehicle      | 190         | 0:59                  | 8:24                         |
| Amber Alert            | 0           | 0:00                  | 0:00                         |
| Bridge Work            | 0           | 0:00                  | 0:00                         |
| Brush Fire             | 10          | 2:22                  | 2:53                         |
| Congestion             | 236         | 0:00                  | 0:59                         |
| Crash                  | 700         | 0:51                  | 1:14                         |
| Debris On Roadway      | 650         | 0:10                  | 0:15                         |
| Disabled Vehicle       | 2322        | 0:21                  | 0:59                         |
| Emergency Vehicles     | 14          | 0:50                  | 1:23                         |
| Evacuation             | 0           | 0:00                  | 0:00                         |
| Flooding               | 0           | 0:00                  | 0:00                         |
| Interagency Coord.     | 0           | 0:00                  | 0:00                         |
| LEO Alert              | 0           | 0:00                  | 0:00                         |
| Other                  | 92          | 0:06                  | 0:28                         |
| Pedestrian             | 14          | 0:03                  | 0:29                         |
| Police Activity        | 229         | 0:20                  | 0:26                         |
| PSA                    | 0           | 0:00                  | 0:00                         |
| Road Work - Emergency  | 3           | 1:13                  | 7:34                         |
| Road Work - Scheduled  | 95          | 0:19                  | 5:28                         |
| Silver Alert           | 22          | 0:00                  | 4:12                         |
| Special Event          | 2           | 0:00                  | 4:39                         |
| Vehicle Fire           | 17          | 0:55                  | 1:26                         |
| Visibility             | 18          | 0:00                  | 3:57                         |
| Weather                | 20          | 0:00                  | 2:10                         |
| Wildlife               | 2           | 0:01                  | 0:29                         |
| Total Events           | 4636        | 0:39                  | 2:12                         |

Note: Event Type Categories listed as zero are not included in these charts.