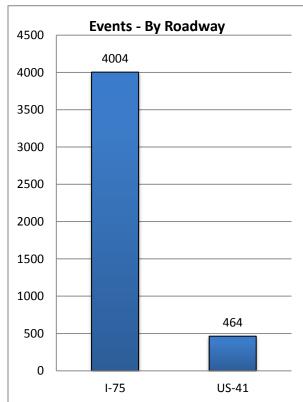

| Total Events on US-41 |
|-----------------------|
| 464                   |

| Total | <b>Events</b> | on I-75 |
|-------|---------------|---------|
|       | 4004          |         |

Note: The charts for these tables appear on the following page.