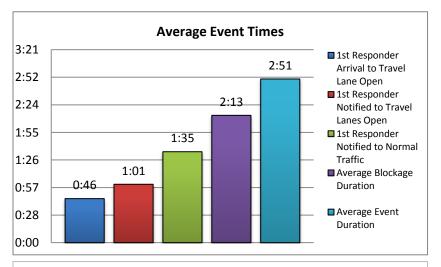

| 2. | Number of Lane Blocking Events: |
|----|---------------------------------|
|    | 304                             |

| 6. Average Open Roads Policy &          |      |  |  |  |  |  |
|-----------------------------------------|------|--|--|--|--|--|
| Normal Traffic Times for I-75 Incidents |      |  |  |  |  |  |
| Average Incident Duration From First    | 0:46 |  |  |  |  |  |
| Responder Arrival to Travel Lane Open   | 0.46 |  |  |  |  |  |
| Average Incident Duration From First    | 1:01 |  |  |  |  |  |
| Responder Notified to Travel Lane Open  | 1.01 |  |  |  |  |  |
| Average Incident Duration From First    | 1:35 |  |  |  |  |  |
| Responder Notified to Normal Traffic    | 1.55 |  |  |  |  |  |

| 7. Average Blockage/Event Duration - For All Lane Blocking Events |      |  |  |  |  |
|-------------------------------------------------------------------|------|--|--|--|--|
| Number of Events                                                  | 4636 |  |  |  |  |
| Number of Lane Blocking Events 304                                |      |  |  |  |  |
| Number of Secondary Incidents 35                                  |      |  |  |  |  |
| Average Blockage Duration 2:13                                    |      |  |  |  |  |
| Average Event Duration 2:51                                       |      |  |  |  |  |