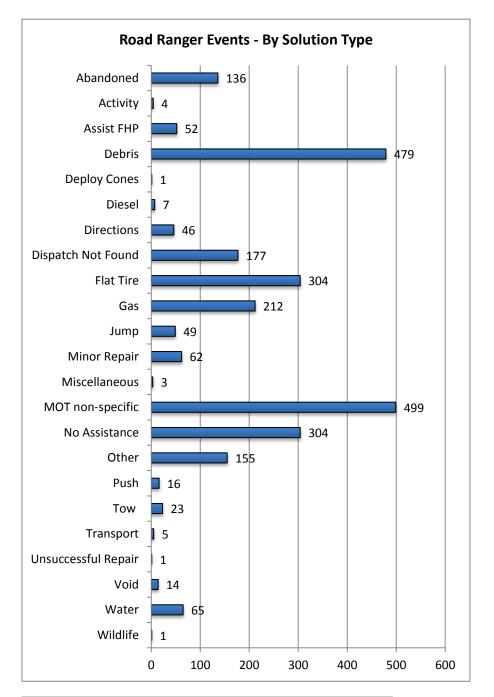

| 22 Boad Bangar France             | tc           |  |  |
|-----------------------------------|--------------|--|--|
| 23. Road Ranger Events -          |              |  |  |
| By Solution Type:<br>Problem Type | # of Assists |  |  |
| Abandoned                         | 136          |  |  |
| Absorbant                         | 0            |  |  |
| Activity                          | 4            |  |  |
| Assist FHP                        | 52           |  |  |
| Bleach                            | 0            |  |  |
| Cold Patch Asphalt                | 0            |  |  |
| Debris                            | 479          |  |  |
| Deploy Cones                      | 1            |  |  |
| Diesel                            | 7            |  |  |
| Directions                        | 46           |  |  |
| Dispatch Not Found                | 177          |  |  |
| Flare                             | 0            |  |  |
| Flat Tire                         | 304          |  |  |
|                                   | 0            |  |  |
| Flood Lamp<br>Gas                 | 212          |  |  |
|                                   | 49           |  |  |
| Jump                              |              |  |  |
| Livestock                         | 0            |  |  |
| Lockout                           |              |  |  |
| Minor Repair                      | 62           |  |  |
| Miscellaneous                     | 3            |  |  |
| MOT non-specific                  | 499          |  |  |
| No Assistance                     | 304          |  |  |
| Oil                               | 0            |  |  |
| Other                             | 155          |  |  |
| Phone                             | 0            |  |  |
| Portland Cement                   | 0            |  |  |
| Push                              | 16           |  |  |
| Radio                             | 0            |  |  |
| Tow                               | 23           |  |  |
| Translate                         | 0            |  |  |
| Transmission Fluid                | 0            |  |  |
| Transport                         | 5            |  |  |
| Turbo Flare                       | 0            |  |  |
| Unsuccessful Repair               | 1            |  |  |
| Void                              | 14           |  |  |
| Water                             | 65           |  |  |
| Wildlife                          | 1            |  |  |
| Total Assist Activities           | 2615         |  |  |

Note: Problem Type categories listed as zero are not included in the above chart.