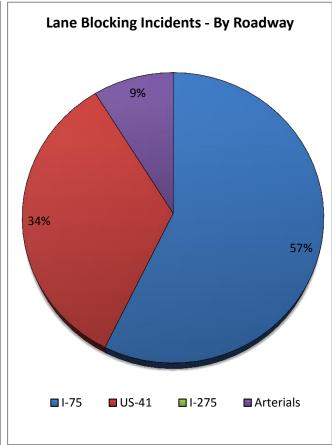

| 8. Lane Blocking In | icidents - By Co   | ounty and Roa | dway:     |          |         |              |
|---------------------|--------------------|---------------|-----------|----------|---------|--------------|
|                     | Collier Lee Charlo |               | Charlotte | Sarasota | Manatee | Other Dist 1 |
| Roadways            | County             | County        | County    | County   | County  | Counties     |
| I-75                | 36                 | 58            | 21        | 33       | 25      | -            |
| US-41               | 16                 | 23            | 9         | 37       | 18      | -            |
| I-275               | -                  | -             | -         | -        | 0       | -            |
| Arterials           | 5                  | 6             | 1         | 4        | 8       | 3            |
| Total Incidents     | 57                 | 87            | 31        | 74       | 51      | 3            |

|                 | District 7* | District 6* | District 4* | FL Turnpike* | Total Incidents |
|-----------------|-------------|-------------|-------------|--------------|-----------------|
| Roadways        | TMC         | TMC         | TMC         | TMC          | By Roadway      |
| I-75            | 0           | 0           | 1           | -            | 174             |
| US-41           | 0           | 0           | -           | -            | 103             |
| I-275           | 0           | -           | -           | -            | 0               |
| Arterials       | 0           | 0           | 0           | 0            | 27              |
| Total Incidents | 0           | 0           | 1           | 0            | 304             |