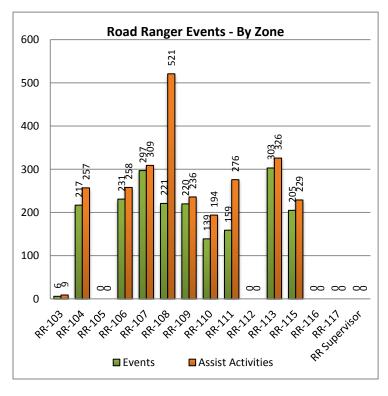

| 20. Road Ranger Events - By Zone: |             |            |  |
|-----------------------------------|-------------|------------|--|
| Road Ranger                       | Road Ranger | Assist     |  |
| Zones                             | Events      | Activities |  |
| RR-103                            | 6           | 9          |  |
| RR-104                            | 217         | 257        |  |
| RR-105                            | 0           | 0          |  |
| RR-106                            | 231         | 258        |  |
| RR-107                            | 297         | 309        |  |
| RR-108                            | 221         | 521        |  |
| RR-109                            | 220         | 236        |  |
| RR-110                            | 139         | 194        |  |
| RR-111                            | 159         | 276        |  |
| RR-112                            | 0           | 0          |  |
| RR-113                            | 303         | 326        |  |
| RR-115                            | 205         | 229        |  |
| RR-116                            | 0           | 0          |  |
| RR-117                            | 0           | 0          |  |
| RR Supervisor                     | 0           | 0          |  |
| Totals                            | 1998        | 2615       |  |