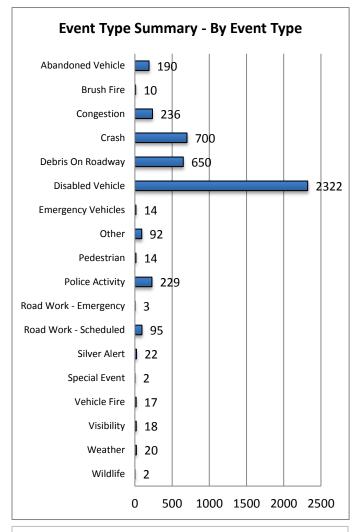

Note: Event Detection Source Categories listed as zero are not included in the above chart.

| 17. Event Type Summary |             |                       |                              |
|------------------------|-------------|-----------------------|------------------------------|
| Event Types            | # of Events | Average On Scene Time | Average<br>Event<br>Duration |
| Abandoned Vehicle      | 190         | 0:59                  | 8:24                         |
| Amber Alert            | 0           | 0:00                  | 0:00                         |
| Bridge Work            | 0           | 0:00                  | 0:00                         |
| Brush Fire             | 10          | 2:22                  | 2:53                         |
| Congestion             | 236         | 0:00                  | 0:59                         |
| Crash                  | 700         | 0:51                  | 1:14                         |
| Debris On Roadway      | 650         | 0:10                  | 0:15                         |
| Disabled Vehicle       | 2322        | 0:21                  | 0:59                         |
| Emergency Vehicles     | 14          | 0:50                  | 1:23                         |
| Evacuation             | 0           | 0:00                  | 0:00                         |
| Flooding               | 0           | 0:00                  | 0:00                         |
| Interagency Coord.     | 0           | 0:00                  | 0:00                         |
| LEO Alert              | 0           | 0:00                  | 0:00                         |
| Other                  | 92          | 0:06                  | 0:28                         |
| Pedestrian             | 14          | 0:03                  | 0:29                         |
| Police Activity        | 229         | 0:20                  | 0:26                         |
| PSA                    | 0           | 0:00                  | 0:00                         |
| Road Work - Emergency  | 3           | 1:13                  | 7:34                         |
| Road Work - Scheduled  | 95          | 0:19                  | 5:28                         |
| Silver Alert           | 22          | 0:00                  | 4:12                         |
| Special Event          | 2           | 0:00                  | 4:39                         |
| Vehicle Fire           | 17          | 0:55                  | 1:26                         |
| Visibility             | 18          | 0:00                  | 3:57                         |
| Weather                | 20          | 0:00                  | 2:10                         |
| Wildlife               | 2           | 0:01                  | 0:29                         |
| Total Events           | 4636        | 0:39                  | 2:12                         |

Note: Event Type Categories listed as zero are not included in these charts.