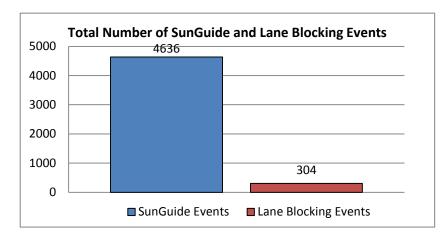

Please note that all times in this report are in HH:MM format except where specifically noted.

| 1. Total Number of SunGuide Events: |  |  |  |  |  |  |  |
|-------------------------------------|--|--|--|--|--|--|--|
| 4636                                |  |  |  |  |  |  |  |

| 2. | Number of Lane Blocking Events: |
|----|---------------------------------|
|    | 304                             |

| 6. Average Open Roads Policy &          |      |  |  |  |  |  |
|-----------------------------------------|------|--|--|--|--|--|
| Normal Traffic Times for I-75 Incidents |      |  |  |  |  |  |
| Average Incident Duration From First    | 0:46 |  |  |  |  |  |
| Responder Arrival to Travel Lane Open   | 0.46 |  |  |  |  |  |
| Average Incident Duration From First    | 1:01 |  |  |  |  |  |
| Responder Notified to Travel Lane Open  | 1.01 |  |  |  |  |  |
| Average Incident Duration From First    | 1:35 |  |  |  |  |  |
| Responder Notified to Normal Traffic    | 1.55 |  |  |  |  |  |