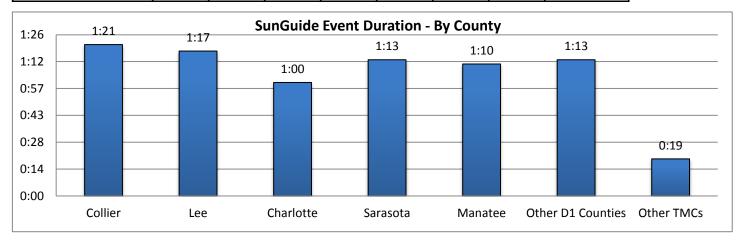

Note: Incident categories that are listed as zero are not included in the chart below.

| 11. SunGuide Event Duration (Average) - by Event Type: |         |        |           |          |         |           |             |          |
|--------------------------------------------------------|---------|--------|-----------|----------|---------|-----------|-------------|----------|
|                                                        | Collier | Lee    | Charlotte | Sarasota | Manatee | Other D-1 | Other Dist. | All      |
| Incidents                                              | County  | County | County    | County   | County  | Counties  | TMCs        | Counties |
| Abandoned Vehicle                                      | 8:15    | 9:20   | 4:15      | 9:00     | 6:33    | 0:00      | 0:00        | 8:24     |
| Amber Alerts                                           | 0:00    | 0:00   | 0:00      | 0:00     | 0:00    | 0:00      | 0:00        | 0:00     |
| Bridge Work                                            | 0:00    | 0:00   | 0:00      | 0:00     | 0:00    | 0:00      | 0:00        | 0:00     |
| Brush Fire                                             | 4:23    | 0:08   | 1:10      | 0:00     | 0:00    | 0:00      | 0:00        | 2:53     |
| Congestion                                             | 0:51    | 0:51   | 1:15      | 0:58     | 1:03    | 0:00      | 0:00        | 0:58     |
| Crash                                                  | 1:49    | 1:04   | 1:36      | 1:06     | 1:21    | 1:12      | 0:04        | 1:13     |
| Debris                                                 | 0:17    | 0:10   | 0:08      | 0:20     | 0:16    | 0:00      | 0:00        | 0:14     |
| Disabled Vehicle                                       | 1:00    | 0:46   | 1:06      | 0:29     | 0:57    | 0:00      | 0:08        | 0:50     |
| Emergency Vehicles                                     | 2:32    | 0:50   | 0:00      | 0:08     | 1:52    | 0:00      | 2:04        | 1:22     |
| Evacuation                                             | 0:00    | 0:00   | 0:00      | 0:00     | 0:00    | 0:00      | 0:00        | 0:00     |
| Flooding                                               | 0:00    | 0:00   | 0:00      | 0:00     | 0:00    | 0:00      | 0:00        | 0:00     |
| Interagency Coord.                                     | 0:00    | 0:00   | 0:00      | 0:00     | 0:00    | 0:00      | 0:00        | 0:00     |
| LEO Alerts                                             | 0:00    | 0:00   | 0:00      | 0:00     | 0:00    | 0:00      | 0:00        | 0:00     |
| Other                                                  | 1:00    | 0:20   | 0:06      | 0:21     | 0:07    | 0:00      | 0:00        | 0:28     |
| Pedestrian                                             | 2:38    | 0:12   | 0:24      | 0:51     | 0:10    | 0:00      | 0:00        | 0:28     |
| Police Activity                                        | 0:24    | 0:29   | 0:27      | 0:11     | 0:39    | 0:00      | 0:00        | 0:25     |
| PSA                                                    | 0:00    | 0:00   | 0:00      | 0:00     | 0:00    | 0:00      | 0:00        | 0:00     |
| Road Work - Emergency                                  | 4:08    | 0:00   | 14:25     | 0:00     | 0:00    | 0:00      | 0:00        | 7:33     |
| Road Work - Scheduled                                  | 5:29    | 6:10   | 5:11      | 4:51     | 2:10    | 0:12      | 0:00        | 5:27     |
| Silver Alert                                           | 0:00    | 4:12   | 0:00      | 0:00     | 0:00    | 0:00      | 0:00        | 4:12     |
| Special Events                                         | 0:00    | 0:00   | 6:59      | 0:00     | 0:00    | 2:20      | 0:00        | 4:39     |
| Vehicle Fire                                           | 1:27    | 0:55   | 0:56      | 1:29     | 2:21    | 0:00      | 0:00        | 1:25     |
| Visibility                                             | 3:26    | 3:30   | 3:33      | 5:35     | 4:50    | 0:00      | 0:00        | 3:56     |
| Weather                                                | 2:29    | 3:03   | 2:53      | 1:06     | 1:38    | 0:00      | 0:00        | 2:09     |
| Wildlife                                               | 0:00    | 0:00   | 0:00      | 0:56     | 0:03    | 0:00      | 0:00        | 0:29     |
| Total Incidents                                        | 1:21    | 1:17   | 1:00      | 1:13     | 1:10    | 1:13      | 0:19        | 1:14     |