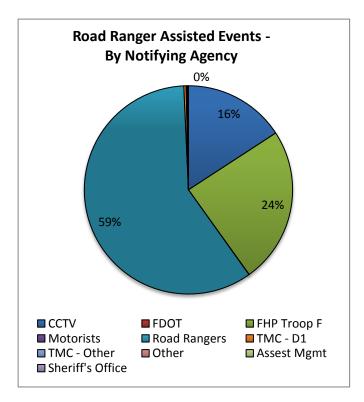

| 21. Road Ranger Assisted Events - |           |        |  |
|-----------------------------------|-----------|--------|--|
| By Notifying Agency:              |           |        |  |
| Notifying                         | Number of | % of   |  |
| Agency                            | Events    | Events |  |
| сстv                              | 400       | 15.8%  |  |
| FDOT                              | 0         | 0.0%   |  |
| FHP Troop F                       | 614       | 24.3%  |  |
| Motorists                         | 1         | 0.0%   |  |
| Road Rangers                      | 1496      | 59.2%  |  |
| TMC - D1                          | 9         | 0.4%   |  |
| TMC - Other                       | 2         | 0.1%   |  |
| Other                             | 4         | 0.2%   |  |
| Assest Mgmt                       | 3         | 0.1%   |  |
| Sheriff's Office                  | 0         | 0.0%   |  |
| Waze                              | 2         | 0.1%   |  |
| Totals                            | 2529      | 100.0% |  |