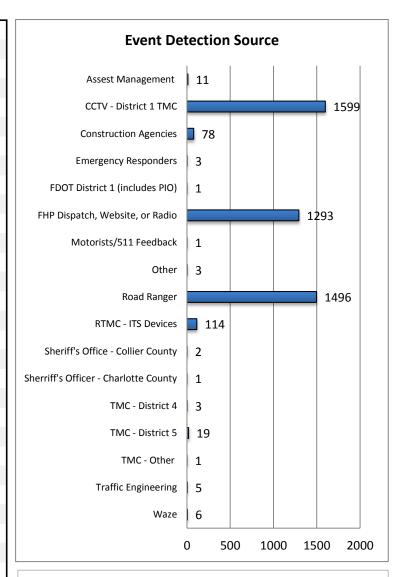

| 16. Event Detection Source:               |      |        |
|-------------------------------------------|------|--------|
| Assest Management (includes Dbi & ICA)    | 11   | 0.2%   |
| CCTV - District 1 TMC                     | 1599 | 34.5%  |
| CCTV - Other                              | 0    | 0.0%   |
| Construction Agencies                     | 78   | 1.7%   |
| County and Local Law Enforcement          | 0    | 0.0%   |
| Emergency Operations Centers              | 0    | 0.0%   |
| Emergency Responders                      | 3    | 0.1%   |
| FDOT District 1 ITS Managers              | 0    | 0.0%   |
| FDOT District 1 (includes PIO)            | 1    | 0.0%   |
| FDOT Maintenance                          | 0    | 0.0%   |
| FHP Dispatch, Website, or Radio           | 1293 | 27.9%  |
| FHP Incident Alerts                       | 0    | 0.0%   |
| Fire Department                           | 0    | 0.0%   |
| HazMat/DEP                                | 0    | 0.0%   |
| мссо                                      | 0    | 0.0%   |
| Media                                     | 0    | 0.0%   |
| Motorists/511 Feedback                    | 1    | 0.0%   |
| Other                                     | 3    | 0.1%   |
| Other Airport                             | 0    | 0.0%   |
| Other Field Personnel                     | 0    | 0.0%   |
| Road Ranger                               | 1496 | 32.3%  |
| RTMC - ITS Devices (TSS & Safety Barrier) | 114  | 2.5%   |
| RTMC Scanner                              | 0    | 0.0%   |
| RTMC Staff (On Scene)                     | 0    | 0.0%   |
| Sherriff's Officer - Charlotte County     | 1    | 0.0%   |
| Sheriff's Office - Collier County         | 2    | 0.0%   |
| Sheriff's Office - Lee County             | 0    | 0.0%   |
| Sheriff's Office - Manatee County         | 0    | 0.0%   |
| Sheriff's Office - Sarasota County        | 0    | 0.0%   |
| SW Florida Internantion Airport           | 0    | 0.0%   |
| TMC - District 4                          | 3    | 0.1%   |
| TMC - District 5                          | 19   | 0.4%   |
| TMC - District 7                          | 0    | 0.0%   |
| TMC - Other                               | 1    | 0.0%   |
| Tow Truck Companies                       | 0    | 0.0%   |
| Traffic Engineering                       | 5    | 0.1%   |
| Waze                                      | 6    | 0.1%   |
| Total Number of Incidents                 | 4636 | 100.0% |

Note: Event Detection Source Categories listed as zero are not included in the above chart.

| 17. Event Type Summary |             |                       |                              |
|------------------------|-------------|-----------------------|------------------------------|
| Event Types            | # of Events | Average On Scene Time | Average<br>Event<br>Duration |
| Abandoned Vehicle      | 190         | 0:59                  | 8:24                         |
| Amber Alert            | 0           | 0:00                  | 0:00                         |
| Bridge Work            | 0           | 0:00                  | 0:00                         |
| Brush Fire             | 10          | 2:22                  | 2:53                         |
| Congestion             | 236         | 0:00                  | 0:59                         |
| Crash                  | 700         | 0:51                  | 1:14                         |
| Debris On Roadway      | 650         | 0:10                  | 0:15                         |
| Disabled Vehicle       | 2322        | 0:21                  | 0:59                         |
| Emergency Vehicles     | 14          | 0:50                  | 1:23                         |
| Evacuation             | 0           | 0:00                  | 0:00                         |
| Flooding               | 0           | 0:00                  | 0:00                         |
| Interagency Coord.     | 0           | 0:00                  | 0:00                         |
| LEO Alert              | 0           | 0:00                  | 0:00                         |
| Other                  | 92          | 0:06                  | 0:28                         |
| Pedestrian             | 14          | 0:03                  | 0:29                         |
| Police Activity        | 229         | 0:20                  | 0:26                         |
| PSA                    | 0           | 0:00                  | 0:00                         |
| Road Work - Emergency  | 3           | 1:13                  | 7:34                         |
| Road Work - Scheduled  | 95          | 0:19                  | 5:28                         |
| Silver Alert           | 22          | 0:00                  | 4:12                         |
| Special Event          | 2           | 0:00                  | 4:39                         |
| Vehicle Fire           | 17          | 0:55                  | 1:26                         |
| Visibility             | 18          | 0:00                  | 3:57                         |
| Weather                | 20          | 0:00                  | 2:10                         |
| Wildlife               | 2           | 0:01                  | 0:29                         |
| Total Events           | 4636        | 0:39                  | 2:12                         |