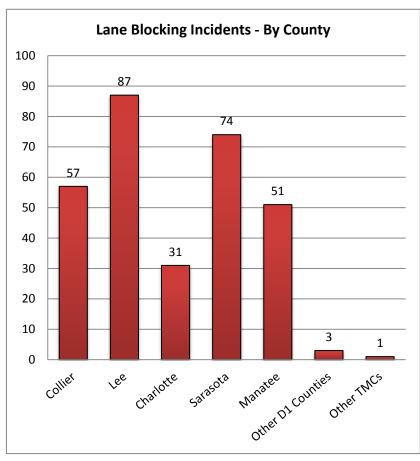

| 8. Lane Blocking In | icidents - By Co   | ounty and Roa | dway:     |          |         |              |
|---------------------|--------------------|---------------|-----------|----------|---------|--------------|
|                     | Collier Lee Charlo |               | Charlotte | Sarasota | Manatee | Other Dist 1 |
| Roadways            | County             | County        | County    | County   | County  | Counties     |
| I-75                | 36                 | 58            | 21        | 33       | 25      | -            |
| US-41               | 16                 | 23            | 9         | 37       | 18      | -            |
| I-275               | -                  | -             | -         | -        | 0       | -            |
| Arterials           | 5                  | 6             | 1         | 4        | 8       | 3            |
| Total Incidents     | 57                 | 87            | 31        | 74       | 51      | 3            |