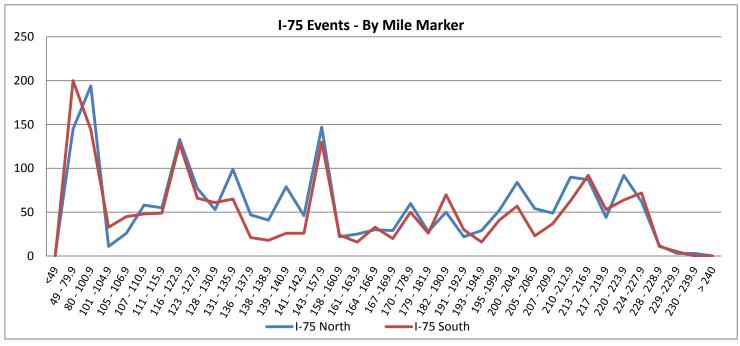

| Mile 49-79.9 1 Mile 80-100.9 1 Mile 101-104.9 | 3<br>45<br>94<br>11<br>26 | I-75 Southbo Mile <49 Mile 49-79.9 Mile 80-100.9 Mile 101-104.9 Mile 105-106.9 | und<br>0<br>200<br>144<br>33 |
|-----------------------------------------------|---------------------------|--------------------------------------------------------------------------------|------------------------------|
| Mile 49-79.9 1 Mile 80-100.9 1 Mile 101-104.9 | 45<br>94<br>11<br>26      | Mile 49-79.9<br>Mile 80-100.9<br>Mile 101-104.9                                | 200<br>144                   |
| Mile 80-100.9 1 Mile 101-104.9                | 94<br>11<br>26            | Mile 80-100.9<br>Mile 101-104.9                                                | 144                          |
| Mile 101-104.9                                | 11<br>26                  | Mile 101-104.9                                                                 |                              |
|                                               | 26                        |                                                                                | 33                           |
| Mile 105-106.9                                |                           | Mile 105-106.9                                                                 |                              |
|                                               | 58                        |                                                                                | 45                           |
|                                               |                           | Mile 107-110.9                                                                 | 48                           |
| Mile 111-115.9                                | 55                        | Mile 111-115.9                                                                 | 49                           |
| Mile 116-122.9 1                              | 33                        | Mile 116-122.9                                                                 | 128                          |
| Mile 123-127.9                                | 77                        | Mile 123-127.9                                                                 | 66                           |
| Mile 128-130.9                                | 53                        | Mile 128-130.9                                                                 | 61                           |
| Mile 131-135.9                                | 99                        | Mile 131-135.9                                                                 | 65                           |
| Mile 136 -137.9                               | 17                        | Mile 136 -137.9                                                                | 21                           |
| Mile 138 -138.9                               | 41                        | Mile 138 -138.9                                                                | 18                           |
| Mile 139 - 140.9                              | 79                        | Mile 139 - 140.9                                                               | 26                           |
| Mile 141 - 142.9                              | 46                        | Mile 141 - 142.9                                                               | 26                           |
| Mile 143 - 157.9 1                            | 47                        | Mile 143 - 157.9                                                               | 130                          |
| Mile 158 - 160.9                              | 22                        | Mile 158 - 160.9                                                               | 24                           |
| Mile 161 - 163.9                              | 25                        | Mile 161 - 163.9                                                               | 16                           |
| Mile 164 - 166.9                              | 30                        | Mile 164 - 166.9                                                               | 33                           |
| Mile 167 -169.9                               | 29                        | Mile 167 -169.9                                                                | 20                           |
| Mile 170 - 178.9                              | 50                        | Mile 170 - 178.9                                                               | 50                           |
| Mile 179 - 181.9                              | 28                        | Mile 179 - 181.9                                                               | 26                           |
| Mile 182 - 190.9                              | 50                        | Mile 182 - 190.9                                                               | 70                           |
| Mile 191 - 192.9                              | 22                        | Mile 191 - 192.9                                                               | 30                           |
|                                               | 29                        | Mile 193 - 194.9                                                               | 16                           |
| Mile 195 -199.9                               | 52                        | Mile 195 -199.9                                                                | 41                           |
| Mile 200 - 204.9                              | 34                        | Mile 200 - 204.9                                                               | 57                           |
|                                               | 54                        | Mile 205 - 206.9                                                               | 23                           |
|                                               | 19                        | Mile 207 - 209.9                                                               | 37                           |
| Mile 210 -212.9                               | 90                        | Mile 210 -212.9                                                                | 63                           |
|                                               | 37                        | Mile 213 - 216.9                                                               | 92                           |
| Mile 217 - 219.9                              | 14                        | Mile 217 - 219.9                                                               | 53                           |
| Mile 220 - 223.9                              | 92                        | Mile 220 - 223.9                                                               | 64                           |
| Mile 224 -227.9                               | 52                        | Mile 224 -227.9                                                                | 72                           |
| Mile 228 - 228.9                              | 12                        | Mile 228 - 228.9                                                               | 11                           |
| Mile 229 -229.9                               | 3                         | Mile 229 -229.9                                                                | 5                            |
| Mile 230 - 239.9                              | 3                         | Mile 230 - 239.9                                                               | 0                            |
| > Mile 240                                    | 0                         | > Mile 240                                                                     | 0                            |
| North Total 2:                                | 141                       | South Total                                                                    | 1863                         |