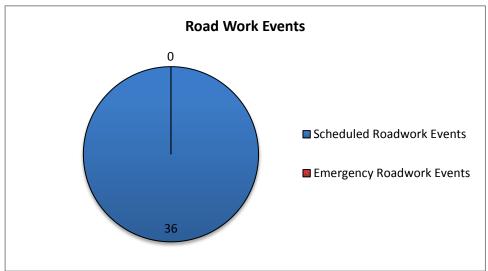

<sup>\*</sup> The DMS used for "Unplanned Events" includes crashes, congestion, visibility, silver alerts, etc.

| 14. Road Work - DMS Statistics: |           |         |                   |
|---------------------------------|-----------|---------|-------------------|
| Scheduled                       | Emergency |         | Total # Road Work |
| Road Work                       | Road Work |         | Patterns          |
| 36                              | 0         |         | 36                |
| # DMS Used for Road Work        |           | Average | # of DMS/Pattern  |
| 123                             |           |         | 3                 |