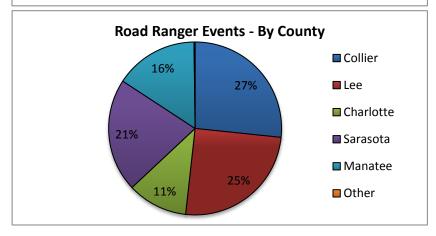

| 19. Road Ranger Events |  |  |
|------------------------|--|--|
| By County:             |  |  |
| Road Ranger            |  |  |
| Events                 |  |  |
| 674                    |  |  |
| 635                    |  |  |
| 285                    |  |  |
| 536                    |  |  |
| 394                    |  |  |
| 5                      |  |  |
| 2529                   |  |  |
|                        |  |  |