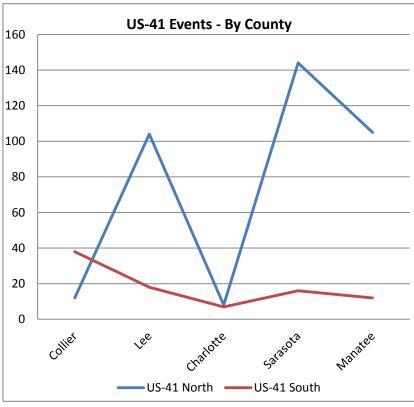

| US-41 Northbound |     |  |
|------------------|-----|--|
| Collier 12       |     |  |
| Lee              | 104 |  |
| Charlotte        | 8   |  |
| Sarasota 144     |     |  |
| Manatee          | 105 |  |
| North Total 373  |     |  |

| US-41 Southbound |    |  |
|------------------|----|--|
| Collier          | 38 |  |
| Lee              | 18 |  |
| Charlotte        | 7  |  |
| Sarasota         | 16 |  |
| Manatee          | 12 |  |
| South Total      | 91 |  |