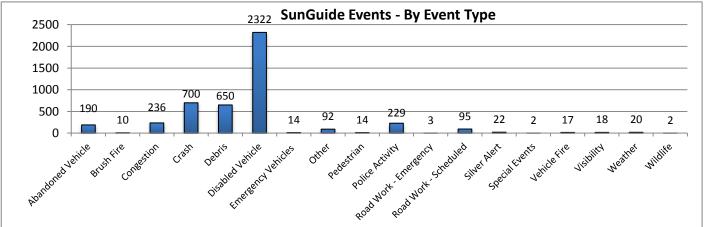

\*Incidents classified as "Other" are police activity or scheduled road work, and are not included in the Level 1, 2, & 3 totals.

| 10. SunGuide Events - | by Event | Туре:  |           |          |         |           |             |           |
|-----------------------|----------|--------|-----------|----------|---------|-----------|-------------|-----------|
|                       | Collier  | Lee    | Charlotte | Sarasota | Manatee | Other D-1 | Other Dist. | Total #   |
| Incidents             | County   | County | County    | County   | County  | Counties  | TMCs        | of Events |
| Abandoned Vehicle     | 40       | 53     | 6         | 62       | 29      | 0         | 0           | 190       |
| Amber Alerts          | 0        | 0      | 0         | 0        | 0       | 0         | 0           | 0         |
| Bridge Work           | 0        | 0      | 0         | 0        | 0       | 0         | 0           | 0         |
| Brush Fire            | 6        | 2      | 2         | 0        | 0       | 0         | 0           | 10        |
| Congestion            | 18       | 40     | 3         | 74       | 101     | 0         | 0           | 236       |
| Crash                 | 49       | 192    | 33        | 228      | 187     | 10        | 1           | 700       |
| Debris                | 104      | 153    | 113       | 185      | 91      | 0         | 4           | 650       |
| Disabled Vehicle      | 657      | 688    | 180       | 427      | 369     | 0         | 1           | 2322      |
| Emergency Vehicles    | 4        | 6      | 0         | 2        | 1       | 0         | 1           | 14        |
| Evacuation            | 0        | 0      | 0         | 0        | 0       | 0         | 0           | 0         |
| Flooding              | 0        | 0      | 0         | 0        | 0       | 0         | 0           | 0         |
| Interagency Coord.    | 0        | 0      | 0         | 0        | 0       | 0         | 0           | 0         |
| LEO Alerts            | 0        | 0      | 0         | 0        | 0       | 0         | 0           | 0         |
| Other                 | 26       | 22     | 11        | 23       | 10      | 0         | 0           | 92        |
| Pedestrian            | 1        | 7      | 1         | 2        | 3       | 0         | 0           | 14        |
| Police Activity       | 82       | 84     | 16        | 26       | 21      | 0         | 0           | 229       |
| PSA                   | 0        | 0      | 0         | 0        | 0       | 0         | 0           | 0         |
| Road Work - Emergency | 2        | 0      | 1         | 0        | 0       | 0         | 0           | 3         |
| Road Work - Scheduled | 23       | 39     | 8         | 22       | 2       | 1         | 0           | 95        |
| Silver Alert          | 0        | 22     | 0         | 0        | 0       | 0         | 0           | 22        |
| Special Events        | 0        | 0      | 1         | 0        | 0       | 1         | 0           | 2         |
| Vehicle Fire          | 4        | 3      | 3         | 4        | 3       | 0         | 0           | 17        |
| Visibility            | 4        | 6      | 3         | 2        | 3       | 0         | 0           | 18        |
| Weather               | 6        | 4      | 2         | 5        | 3       | 0         | 0           | 20        |
| Wildlife              | 0        | 0      | 0         | 1        | 1       | 0         | 0           | 2         |
| Total Incidents       | 1026     | 1321   | 383       | 1063     | 824     | 12        | 7           | 4636      |

Note: Incident categories that are listed as zero are not included in the chart below.

| 11. SunGuide Event Duration (Average) - by Event Type: |         |        |           |          |         |           |             |          |
|--------------------------------------------------------|---------|--------|-----------|----------|---------|-----------|-------------|----------|
|                                                        | Collier | Lee    | Charlotte | Sarasota | Manatee | Other D-1 | Other Dist. | All      |
| Incidents                                              | County  | County | County    | County   | County  | Counties  | TMCs        | Counties |
| Abandoned Vehicle                                      | 8:15    | 9:20   | 4:15      | 9:00     | 6:33    | 0:00      | 0:00        | 8:24     |
| Amber Alerts                                           | 0:00    | 0:00   | 0:00      | 0:00     | 0:00    | 0:00      | 0:00        | 0:00     |
| Bridge Work                                            | 0:00    | 0:00   | 0:00      | 0:00     | 0:00    | 0:00      | 0:00        | 0:00     |
| Brush Fire                                             | 4:23    | 0:08   | 1:10      | 0:00     | 0:00    | 0:00      | 0:00        | 2:53     |
| Congestion                                             | 0:51    | 0:51   | 1:15      | 0:58     | 1:03    | 0:00      | 0:00        | 0:58     |
| Crash                                                  | 1:49    | 1:04   | 1:36      | 1:06     | 1:21    | 1:12      | 0:04        | 1:13     |
| Debris                                                 | 0:17    | 0:10   | 0:08      | 0:20     | 0:16    | 0:00      | 0:00        | 0:14     |
| Disabled Vehicle                                       | 1:00    | 0:46   | 1:06      | 0:29     | 0:57    | 0:00      | 0:08        | 0:50     |
| Emergency Vehicles                                     | 2:32    | 0:50   | 0:00      | 0:08     | 1:52    | 0:00      | 2:04        | 1:22     |
| Evacuation                                             | 0:00    | 0:00   | 0:00      | 0:00     | 0:00    | 0:00      | 0:00        | 0:00     |
| Flooding                                               | 0:00    | 0:00   | 0:00      | 0:00     | 0:00    | 0:00      | 0:00        | 0:00     |
| Interagency Coord.                                     | 0:00    | 0:00   | 0:00      | 0:00     | 0:00    | 0:00      | 0:00        | 0:00     |
| LEO Alerts                                             | 0:00    | 0:00   | 0:00      | 0:00     | 0:00    | 0:00      | 0:00        | 0:00     |
| Other                                                  | 1:00    | 0:20   | 0:06      | 0:21     | 0:07    | 0:00      | 0:00        | 0:28     |
| Pedestrian                                             | 2:38    | 0:12   | 0:24      | 0:51     | 0:10    | 0:00      | 0:00        | 0:28     |
| Police Activity                                        | 0:24    | 0:29   | 0:27      | 0:11     | 0:39    | 0:00      | 0:00        | 0:25     |
| PSA                                                    | 0:00    | 0:00   | 0:00      | 0:00     | 0:00    | 0:00      | 0:00        | 0:00     |
| Road Work - Emergency                                  | 4:08    | 0:00   | 14:25     | 0:00     | 0:00    | 0:00      | 0:00        | 7:33     |
| Road Work - Scheduled                                  | 5:29    | 6:10   | 5:11      | 4:51     | 2:10    | 0:12      | 0:00        | 5:27     |
| Silver Alert                                           | 0:00    | 4:12   | 0:00      | 0:00     | 0:00    | 0:00      | 0:00        | 4:12     |
| Special Events                                         | 0:00    | 0:00   | 6:59      | 0:00     | 0:00    | 2:20      | 0:00        | 4:39     |
| Vehicle Fire                                           | 1:27    | 0:55   | 0:56      | 1:29     | 2:21    | 0:00      | 0:00        | 1:25     |
| Visibility                                             | 3:26    | 3:30   | 3:33      | 5:35     | 4:50    | 0:00      | 0:00        | 3:56     |
| Weather                                                | 2:29    | 3:03   | 2:53      | 1:06     | 1:38    | 0:00      | 0:00        | 2:09     |
| Wildlife                                               | 0:00    | 0:00   | 0:00      | 0:56     | 0:03    | 0:00      | 0:00        | 0:29     |
| Total Incidents                                        | 1:21    | 1:17   | 1:00      | 1:13     | 1:10    | 1:13      | 0:19        | 1:14     |