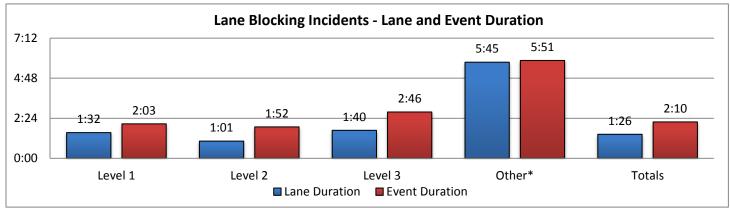

|         | Collier County |          | nty      | L      | ee Count | У        | Charlotte County |          |          | Sarasota County |          |          |
|---------|----------------|----------|----------|--------|----------|----------|------------------|----------|----------|-----------------|----------|----------|
|         |                | Lane     | Event    |        | Lane     | Event    |                  | Lane     | Event    |                 | Lane     | Event    |
|         | Events         | Duration | Duration | Events | Duration | Duration | Events           | Duration | Duration | Evevnts         | Duration | Duration |
| Level 1 | 24             | 2:33     | 3:04     | 34     | 1:55     | 2:20     | 10               | 1:03     | 1:37     | 37              | 1:30     | 2:09     |
| Level 2 | 10             | 0:57     | 1:42     | 16     | 0:58     | 2:33     | 6                | 1:21     | 1:46     | 18              | 0:59     | 1:41     |
| Level 3 | 12             | 2:01     | 2:58     | 9      | 1:00     | 1:27     | 10               | 2:51     | 3:57     | 8               | 1:07     | 3:44     |
| Other*  | 11*            | 5:51     | 5:56     | 28*    | 6:16     | 6:21     | 5*               | 5:27     | 5:35     | 11*             | 4:31     | 4:41     |
| Totals  | 46             | 2:03     | 2:44     | 59     | 1:31     | 2:15     | 26               | 1:48     | 2:32     | 63              | 1:18     | 2:13     |

|         | Manatee County |          | Other    | Other Dist 1 Counties |          |          | Other Distrcit TMCs |          |          | Total   |          |          |
|---------|----------------|----------|----------|-----------------------|----------|----------|---------------------|----------|----------|---------|----------|----------|
|         |                | Lane     | Event    |                       | Lane     | Event    |                     | Lane     | Event    |         | Lane     | Event    |
|         | Events         | Duration | Duration | Events                | Duration | Duration | Events              | Duration | Duration | Evevnts | Duration | Duration |
| Level 1 | 23             | 0:12     | 0:41     | 0                     | 0:00     | 0:00     | 0                   | 0:00     | 0:00     | 128     | 1:32     | 2:03     |
| Level 2 | 14             | 1:05     | 1:33     | 0                     | 0:00     | 0:00     | 0                   | 0:00     | 0:00     | 64      | 1:01     | 1:52     |
| Level 3 | 14             | 1:30     | 2:33     | 3                     | 0:40     | 0:48     | 1                   | 1:58     | 2:04     | 57      | 1:40     | 2:46     |
| Other*  | 0*             | 0:00     | 0:00     | 0*                    | 0:00     | 0:00     | 0*                  | 0:00     | 0:00     | 55*     | 5:45     | 5:51     |
| Totals  | 51             | 0:47     | 1:26     | 3                     | 0:40     | 0:48     | 1                   | 1:58     | 2:04     | 249     | 1:26     | 2:10     |

\*Incidents classified as "Other" are police activity or scheduled road work, and are not included in the Level 1, 2, & 3 totals.

| 10. SunGuide Events - | by Event | Туре:  |           |          |         |           |             |           |
|-----------------------|----------|--------|-----------|----------|---------|-----------|-------------|-----------|
|                       | Collier  | Lee    | Charlotte | Sarasota | Manatee | Other D-1 | Other Dist. | Total #   |
| Incidents             | County   | County | County    | County   | County  | Counties  | TMCs        | of Events |
| Abandoned Vehicle     | 40       | 53     | 6         | 62       | 29      | 0         | 0           | 190       |
| Amber Alerts          | 0        | 0      | 0         | 0        | 0       | 0         | 0           | 0         |
| Bridge Work           | 0        | 0      | 0         | 0        | 0       | 0         | 0           | 0         |
| Brush Fire            | 6        | 2      | 2         | 0        | 0       | 0         | 0           | 10        |
| Congestion            | 18       | 40     | 3         | 74       | 101     | 0         | 0           | 236       |
| Crash                 | 49       | 192    | 33        | 228      | 187     | 10        | 1           | 700       |
| Debris                | 104      | 153    | 113       | 185      | 91      | 0         | 4           | 650       |
| Disabled Vehicle      | 657      | 688    | 180       | 427      | 369     | 0         | 1           | 2322      |
| Emergency Vehicles    | 4        | 6      | 0         | 2        | 1       | 0         | 1           | 14        |
| Evacuation            | 0        | 0      | 0         | 0        | 0       | 0         | 0           | 0         |
| Flooding              | 0        | 0      | 0         | 0        | 0       | 0         | 0           | 0         |
| Interagency Coord.    | 0        | 0      | 0         | 0        | 0       | 0         | 0           | 0         |
| LEO Alerts            | 0        | 0      | 0         | 0        | 0       | 0         | 0           | 0         |
| Other                 | 26       | 22     | 11        | 23       | 10      | 0         | 0           | 92        |
| Pedestrian            | 1        | 7      | 1         | 2        | 3       | 0         | 0           | 14        |
| Police Activity       | 82       | 84     | 16        | 26       | 21      | 0         | 0           | 229       |
| PSA                   | 0        | 0      | 0         | 0        | 0       | 0         | 0           | 0         |
| Road Work - Emergency | 2        | 0      | 1         | 0        | 0       | 0         | 0           | 3         |
| Road Work - Scheduled | 23       | 39     | 8         | 22       | 2       | 1         | 0           | 95        |
| Silver Alert          | 0        | 22     | 0         | 0        | 0       | 0         | 0           | 22        |
| Special Events        | 0        | 0      | 1         | 0        | 0       | 1         | 0           | 2         |
| Vehicle Fire          | 4        | 3      | 3         | 4        | 3       | 0         | 0           | 17        |
| Visibility            | 4        | 6      | 3         | 2        | 3       | 0         | 0           | 18        |
| Weather               | 6        | 4      | 2         | 5        | 3       | 0         | 0           | 20        |
| Wildlife              | 0        | 0      | 0         | 1        | 1       | 0         | 0           | 2         |
| Total Incidents       | 1026     | 1321   | 383       | 1063     | 824     | 12        | 7           | 4636      |