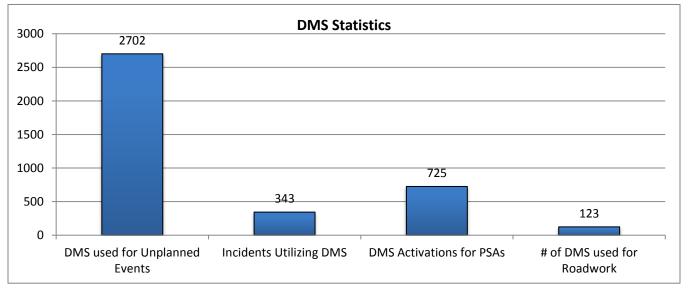

| 12. Event DMS Statistics: |                     |                       |                     |
|---------------------------|---------------------|-----------------------|---------------------|
| Number of DMS Used for    | Number of Incidents | Average Number of DMS | Average DMS Message |
| Unplanned Events*:        | Utilizing DMS       | per Incident          | Duration            |
| 2702                      | 343                 | 8                     | 2:22                |

| 13. PSA - DMS Activations:            |  |  |
|---------------------------------------|--|--|
| Number of Public Service Announcement |  |  |
| DMS Activations                       |  |  |
| 725                                   |  |  |

<sup>\*</sup> The DMS used for "Unplanned Events" includes crashes, congestion, visibility, silver alerts, etc.

| 14. Road Work - DMS Statistics: |           |         |                   |
|---------------------------------|-----------|---------|-------------------|
| Scheduled                       | Emergency |         | Total # Road Work |
| Road Work                       | Road Work |         | Patterns          |
| 36                              | 0         |         | 36                |
| # DMS Used for Road Work        |           | Average | # of DMS/Pattern  |
| 123                             |           |         | 3                 |