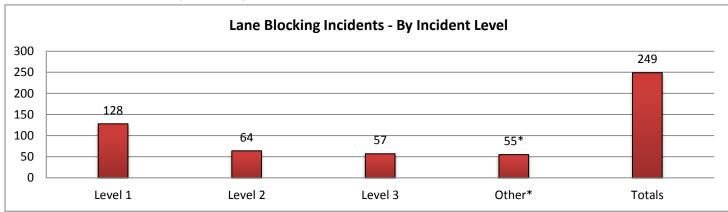

\*These are incidents that occurred outside of the District 1 coverage area but requires SWIFT SunGuide assistance.

| 9. | LANE | BLOCKING | INCIDENTS - | By Ind | cident Level: |
|----|------|----------|-------------|--------|---------------|
|    |      |          |             |        |               |

|         | Collier County |          | nty      | L      | ee Count | У        | Charlotte County |          |          | Sarasota County |          |          |
|---------|----------------|----------|----------|--------|----------|----------|------------------|----------|----------|-----------------|----------|----------|
|         |                | Lane     | Event    |        | Lane     | Event    |                  | Lane     | Event    |                 | Lane     | Event    |
|         | Events         | Duration | Duration | Events | Duration | Duration | Events           | Duration | Duration | Evevnts         | Duration | Duration |
| Level 1 | 24             | 2:33     | 3:04     | 34     | 1:55     | 2:20     | 10               | 1:03     | 1:37     | 37              | 1:30     | 2:09     |
| Level 2 | 10             | 0:57     | 1:42     | 16     | 0:58     | 2:33     | 6                | 1:21     | 1:46     | 18              | 0:59     | 1:41     |
| Level 3 | 12             | 2:01     | 2:58     | 9      | 1:00     | 1:27     | 10               | 2:51     | 3:57     | 8               | 1:07     | 3:44     |
| Other*  | 11*            | 5:51     | 5:56     | 28*    | 6:16     | 6:21     | 5*               | 5:27     | 5:35     | 11*             | 4:31     | 4:41     |
| Totals  | 46             | 2:03     | 2:44     | 59     | 1:31     | 2:15     | 26               | 1:48     | 2:32     | 63              | 1:18     | 2:13     |

|         | Manatee County |          | Other    | Other Dist 1 Counties |          |          | Other Distrcit TMCs |          |          | Total   |          |          |
|---------|----------------|----------|----------|-----------------------|----------|----------|---------------------|----------|----------|---------|----------|----------|
|         |                | Lane     | Event    |                       | Lane     | Event    |                     | Lane     | Event    |         | Lane     | Event    |
|         | Events         | Duration | Duration | Events                | Duration | Duration | Events              | Duration | Duration | Evevnts | Duration | Duration |
| Level 1 | 23             | 0:12     | 0:41     | 0                     | 0:00     | 0:00     | 0                   | 0:00     | 0:00     | 128     | 1:32     | 2:03     |
| Level 2 | 14             | 1:05     | 1:33     | 0                     | 0:00     | 0:00     | 0                   | 0:00     | 0:00     | 64      | 1:01     | 1:52     |
| Level 3 | 14             | 1:30     | 2:33     | 3                     | 0:40     | 0:48     | 1                   | 1:58     | 2:04     | 57      | 1:40     | 2:46     |
| Other*  | 0*             | 0:00     | 0:00     | 0*                    | 0:00     | 0:00     | 0*                  | 0:00     | 0:00     | 55*     | 5:45     | 5:51     |
| Totals  | 51             | 0:47     | 1:26     | 3                     | 0:40     | 0:48     | 1                   | 1:58     | 2:04     | 249     | 1:26     | 2:10     |

\*Incidents classified as "Other" are police activity or scheduled road work, and are not included in the Level 1, 2, & 3 totals.

| 10. SunGuide Events - | by Event | Туре:  |           |          |         |           |             |           |
|-----------------------|----------|--------|-----------|----------|---------|-----------|-------------|-----------|
|                       | Collier  | Lee    | Charlotte | Sarasota | Manatee | Other D-1 | Other Dist. | Total #   |
| Incidents             | County   | County | County    | County   | County  | Counties  | TMCs        | of Events |
| Abandoned Vehicle     | 40       | 53     | 6         | 62       | 29      | 0         | 0           | 190       |
| Amber Alerts          | 0        | 0      | 0         | 0        | 0       | 0         | 0           | 0         |
| Bridge Work           | 0        | 0      | 0         | 0        | 0       | 0         | 0           | 0         |
| Brush Fire            | 6        | 2      | 2         | 0        | 0       | 0         | 0           | 10        |
| Congestion            | 18       | 40     | 3         | 74       | 101     | 0         | 0           | 236       |
| Crash                 | 49       | 192    | 33        | 228      | 187     | 10        | 1           | 700       |
| Debris                | 104      | 153    | 113       | 185      | 91      | 0         | 4           | 650       |
| Disabled Vehicle      | 657      | 688    | 180       | 427      | 369     | 0         | 1           | 2322      |
| Emergency Vehicles    | 4        | 6      | 0         | 2        | 1       | 0         | 1           | 14        |
| Evacuation            | 0        | 0      | 0         | 0        | 0       | 0         | 0           | 0         |
| Flooding              | 0        | 0      | 0         | 0        | 0       | 0         | 0           | 0         |
| Interagency Coord.    | 0        | 0      | 0         | 0        | 0       | 0         | 0           | 0         |
| LEO Alerts            | 0        | 0      | 0         | 0        | 0       | 0         | 0           | 0         |
| Other                 | 26       | 22     | 11        | 23       | 10      | 0         | 0           | 92        |
| Pedestrian            | 1        | 7      | 1         | 2        | 3       | 0         | 0           | 14        |
| Police Activity       | 82       | 84     | 16        | 26       | 21      | 0         | 0           | 229       |
| PSA                   | 0        | 0      | 0         | 0        | 0       | 0         | 0           | 0         |
| Road Work - Emergency | 2        | 0      | 1         | 0        | 0       | 0         | 0           | 3         |
| Road Work - Scheduled | 23       | 39     | 8         | 22       | 2       | 1         | 0           | 95        |
| Silver Alert          | 0        | 22     | 0         | 0        | 0       | 0         | 0           | 22        |
| Special Events        | 0        | 0      | 1         | 0        | 0       | 1         | 0           | 2         |
| Vehicle Fire          | 4        | 3      | 3         | 4        | 3       | 0         | 0           | 17        |
| Visibility            | 4        | 6      | 3         | 2        | 3       | 0         | 0           | 18        |
| Weather               | 6        | 4      | 2         | 5        | 3       | 0         | 0           | 20        |
| Wildlife              | 0        | 0      | 0         | 1        | 1       | 0         | 0           | 2         |
| Total Incidents       | 1026     | 1321   | 383       | 1063     | 824     | 12        | 7           | 4636      |