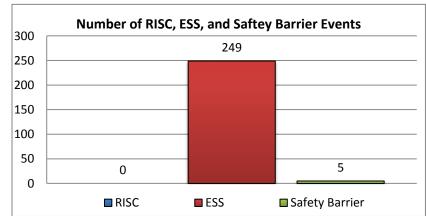

| 7. Average Blockage/Event Duration - For All Lane Blocking Events |      |  |  |  |  |
|-------------------------------------------------------------------|------|--|--|--|--|
| Number of Events                                                  | 4636 |  |  |  |  |
| Number of Lane Blocking Events 304                                |      |  |  |  |  |
| Number of Secondary Incidents 35                                  |      |  |  |  |  |
| Average Blockage Duration 2:13                                    |      |  |  |  |  |
| Average Event Duration 2:51                                       |      |  |  |  |  |